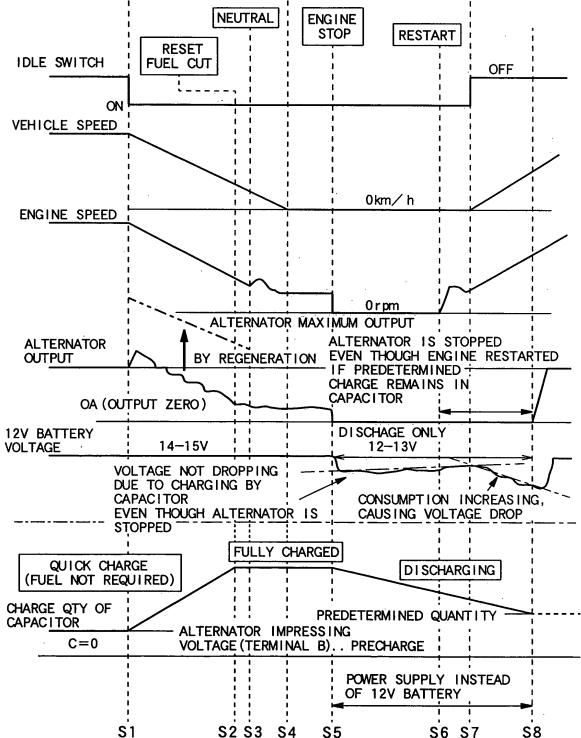

## FIG.2

OPERATION OF 12V REGENERATION AND CAPACITOR

 START
 VEHICLE

 DECELERATION
 VEHICLE

 Image: Stop
 ACCELERATING

19

Title: POWER GENERATING CONTROLLER OF A VEHICLE Inventor(s): Kazuhiko MORIMOTO, et al. Serial No.: 10/072 746 Docket No.: Saigoh 289